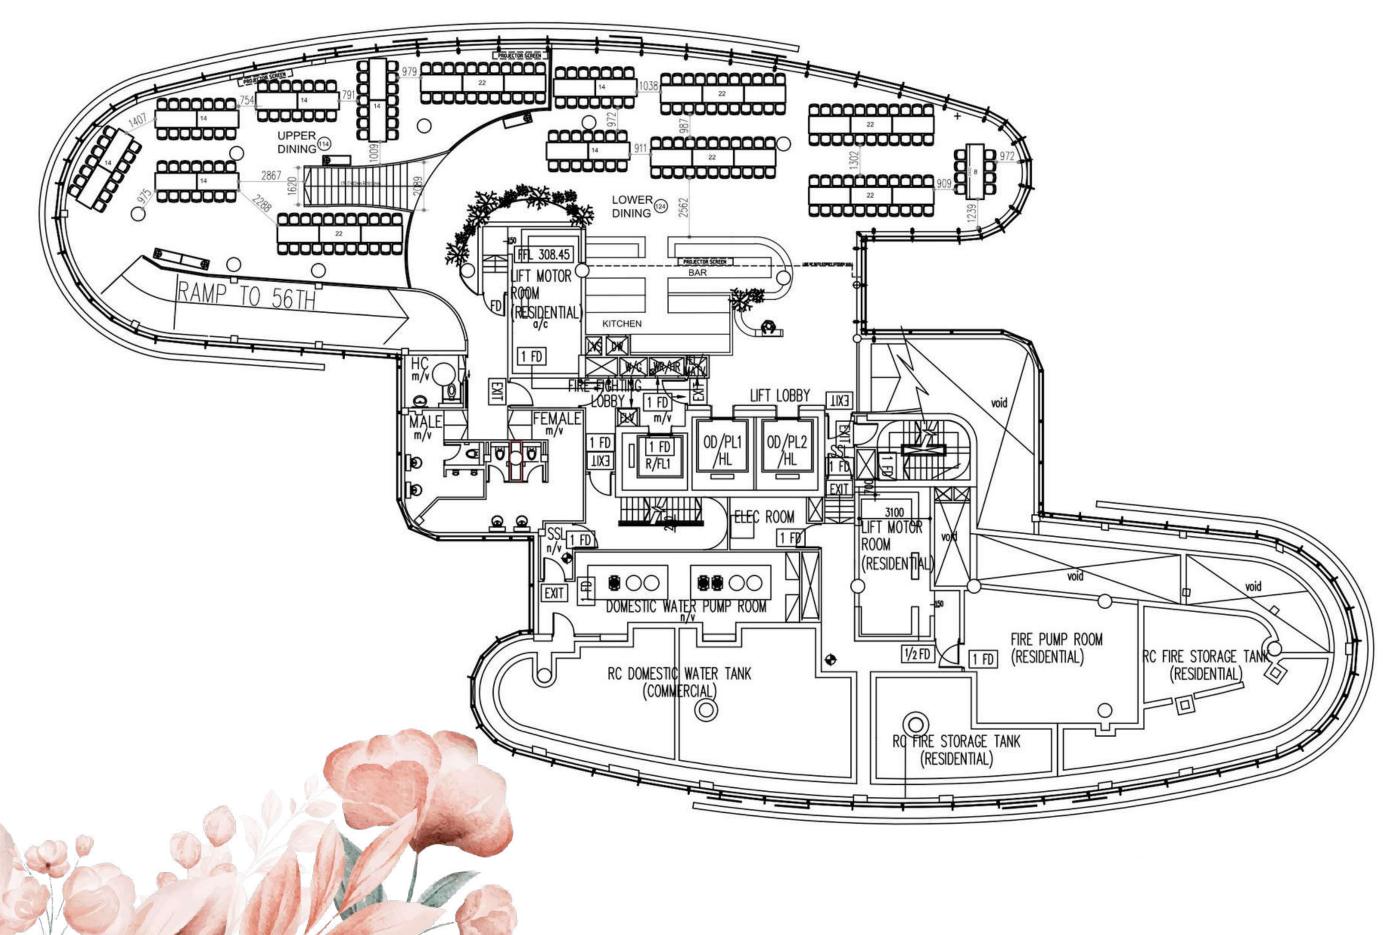

ted by culinary maestros, they will be captivated by a sunset view and watch as that changes to the pulsing lights of the city.





Cuisipe



Featuring an exquisite repertoire of delights specially curated by our in-house culinary maestros.

Dine on cloud nine amidst with a sky-high spectacle of the city that changes along with the pulsing lights of the city as it transitions throughout the day

And A State State

W. S. MATEL







Photography: @DanielBeh | Videography: @FreyaFilms | Gowns: @TrulyEnamoured | Stationery: @NineteenDesign | Patisserie: @YumePatisserie | Styling: 1-Pixies by 1-Host

Floor Plan

## CAPACITY Restaurant (Seated) Pre-Covid

238pax

With safe distancing measures Up to 168 pax

# FACILITIES

- Full-Service Bar
- AV Equipment
- Projector & Screen
  - Bridal Room



Fact Sheet

#### LOCATION

2 Orchard Turn, Level 55 & 56, Singapore 238801

#### **GETTING HERE**

TRAIN: NS22 Orchard MRT Station

#### BUS:

Orchard Turn (09023) - 14E, 124, 128, 143, 162, 162M, 502, 502A, 502B

Orchard Boulevard (09022) - 7, 14, 16, 36, 65, 111, 123, 174, 174E, 175

Orchard Road - Opp Tangs (09047) - 36, 124, 128, 143, 162, 162M, 174, 174E, 518, 518A, 518B

CAR: Valet service on level 2 & 6 of ION carpark Mon to Thu | 10am - 10pm Fri to Sun & PH | 10am - 11pm

CONCIERGE: Level 4 of ION For directions on getting to level 55 & 56

## FACILITIES

Full Service Bar | Bridal Room | AV Equipment

| Projector & Screen

### **EXTENDED SERVICES**

DJs | LIVE Bands | Emcees | Wedding Favours | Invitation Cards | Cakes | Floral Decor

### CAPACITY

<u>Solemnisation (Seated)</u> U