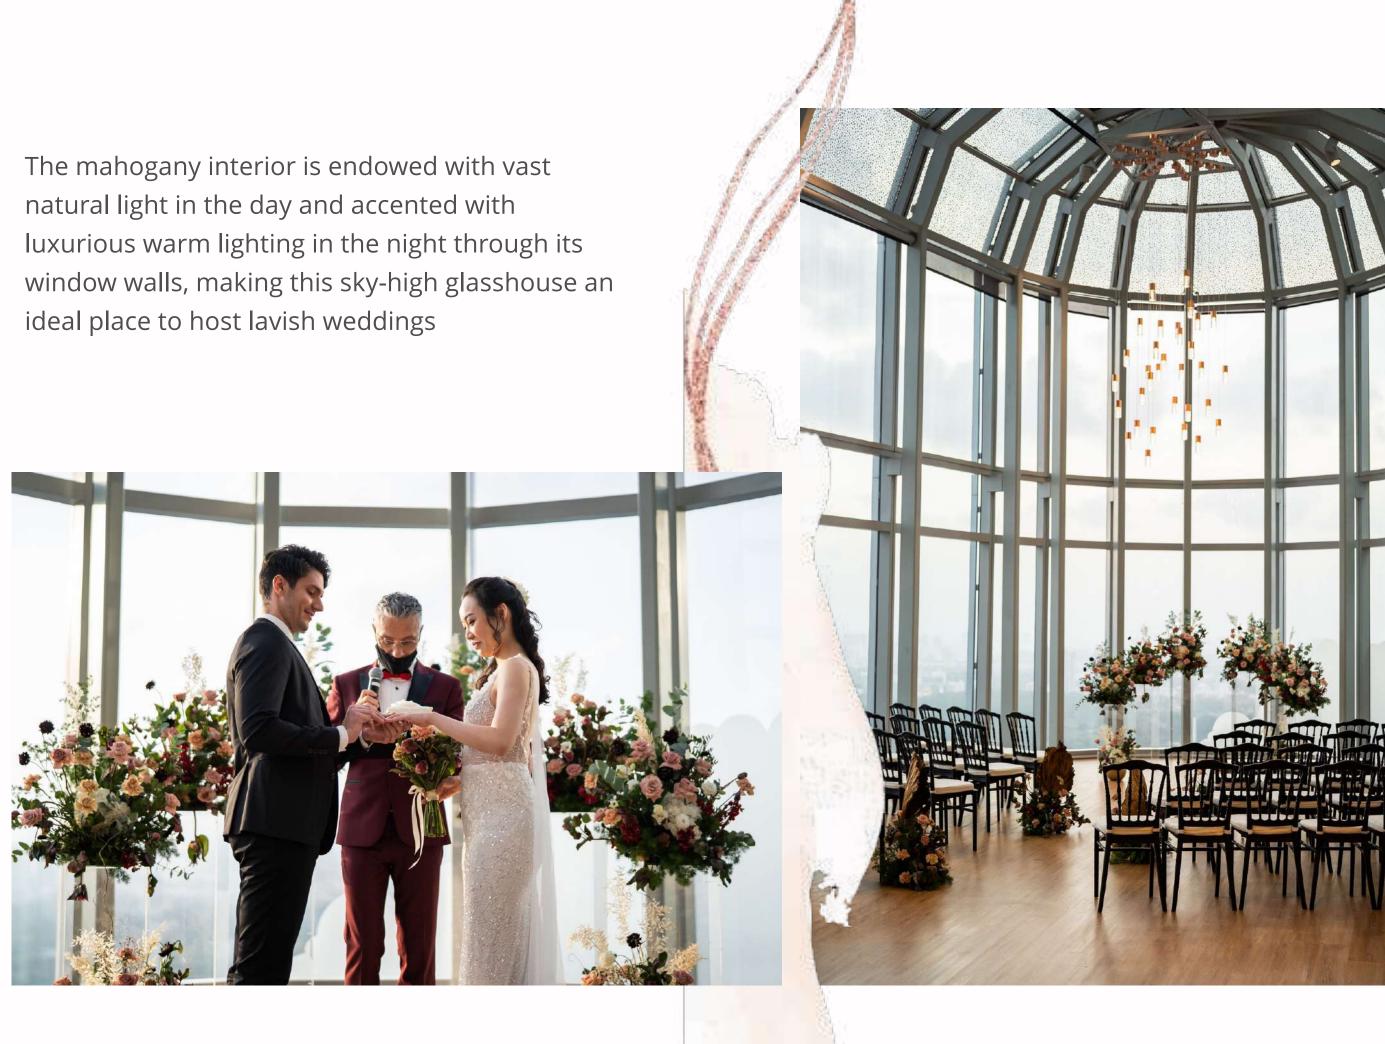

## WEDDINGS AT 1-ATICO

Photography: @DanielBeh

Golempization Dome

Restaurant

The palatial restaurant seats 100 guests to a maximum capacity of 238 guests and looks out to a panoramic 180-degree view of the city skyline.

As your guests feast on gastronomic delights curated by culinary maestros, they will be captivated by a sunset view and watch as that changes to the pulsing lights of the city.

Cuisipe

Featuring an exquisite repertoire of delights specially curated by our in-house culinary maestros.

Dine on cloud nine amidst with a sky-high spectacle of the city that changes along with the pulsing lights of the city as it transitions throughout the day

And A State State

W. S. MATEL

Photography: @DanielBeh | Videography: @FreyaFilms | Gowns: @TrulyEnamoured | Stationery: @NineteenDesign | Patisserie: @YumePatisserie | Styling: 1-Pixies by 1-Host