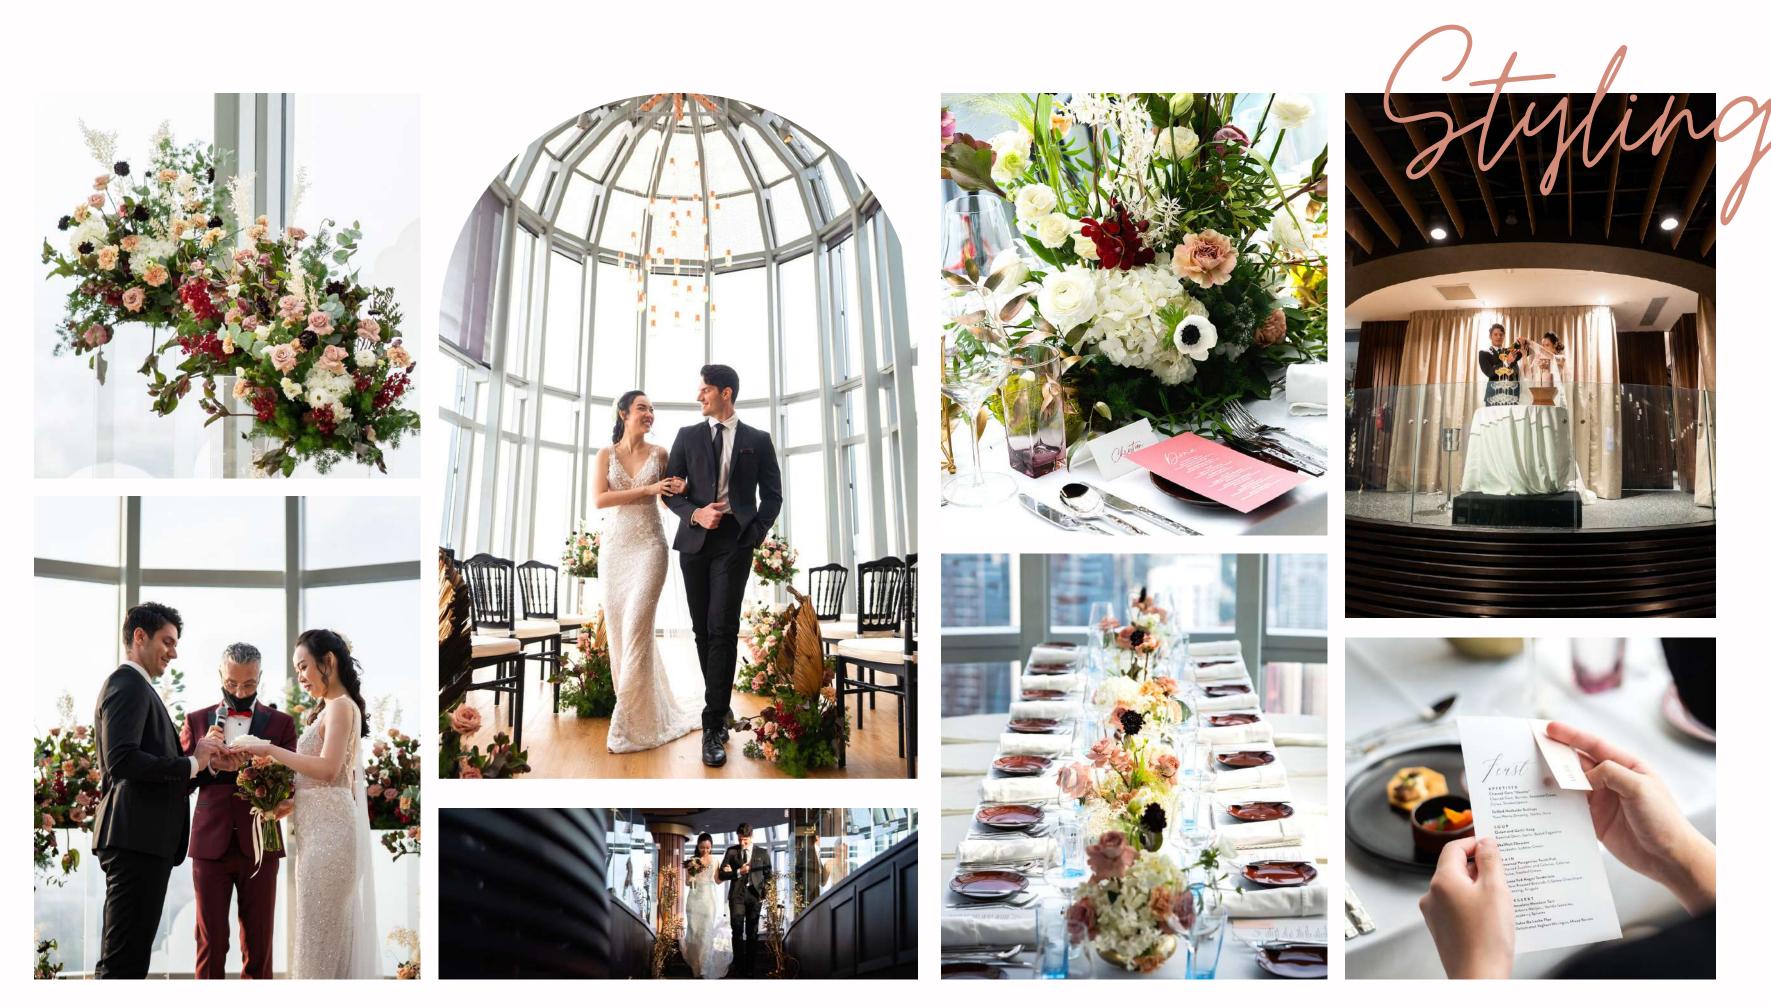

## WEDDINGS AT 1-ATICO

Photography: @DanielBeh

Golempization Dome

Restaurant

The palatial restaurant seats 100 guests to a maximum capacity of 238 guests and looks out to a panoramic 180-degree view of the city skyline.

As your guests feast on gastronomic delights curated by culinary maestros, they will be captivated by a sunset view and watch as that changes to the pulsing lights of the city.

Cuisipe

Featuring an exquisite repertoire of delights specially curated by our in-house culinary maestros.

Dine on cloud nine amidst with a sky-high spectacle of the city that changes along with the pulsing lights of the city as it transitions throughout the day

And A State State

W. S. MATEL

Photography: @DanielBeh | Videography: @FreyaFilms | Gowns: @TrulyEnamoured | Stationery: @NineteenDesign | Patisserie: @YumePatisserie | Styling: 1-Pixies by 1-Host