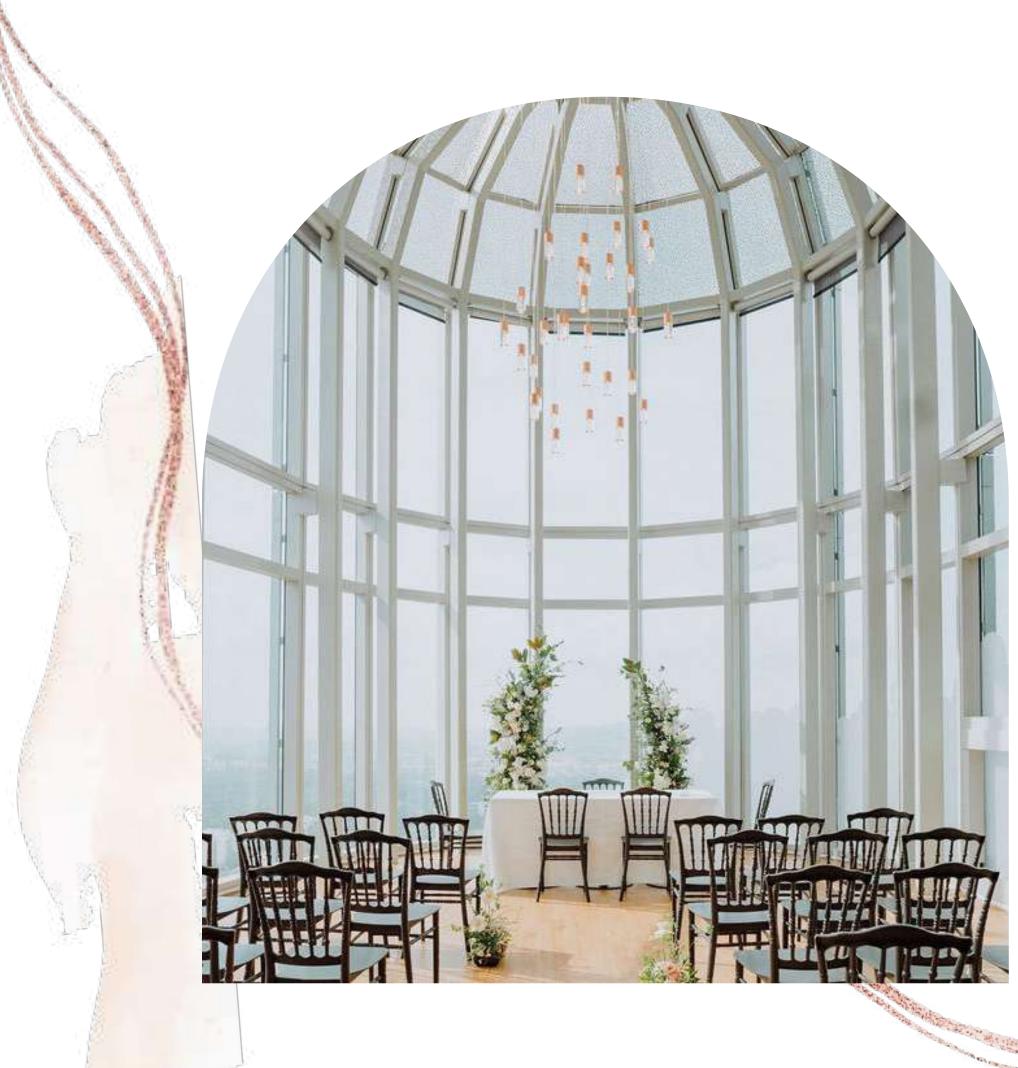

## WEDDINGS AT 1-ATICO

Photography: @DanielBeh

Golempization Dome

Restaurant

The palatial restaurant seats 100 guests to a maximum capacity of 238 guests and looks out to a panoramic 180-degree view of the city skyline.

As your guests feast on gastronomic delights curated by culinary maestros, they will be captivated by a sunset view and watch as that changes to the pulsing lights of the city.

Cuisipe

Featuring an exquisite repertoire of delights specially curated by our in-house culinary maestros.

Dine on cloud nine amidst with a sky-high spectacle of the city that changes along with the pulsing lights of the city as it transitions throughout the day

And A State State

W. S. MATEL

Photography: @DanielBeh | Videography: @FreyaFilms | Gowns: @TrulyEnamoured | Stationery: @NineteenDesign | Patisserie: @YumePatisserie | Styling: 1-Pixies by 1-Host