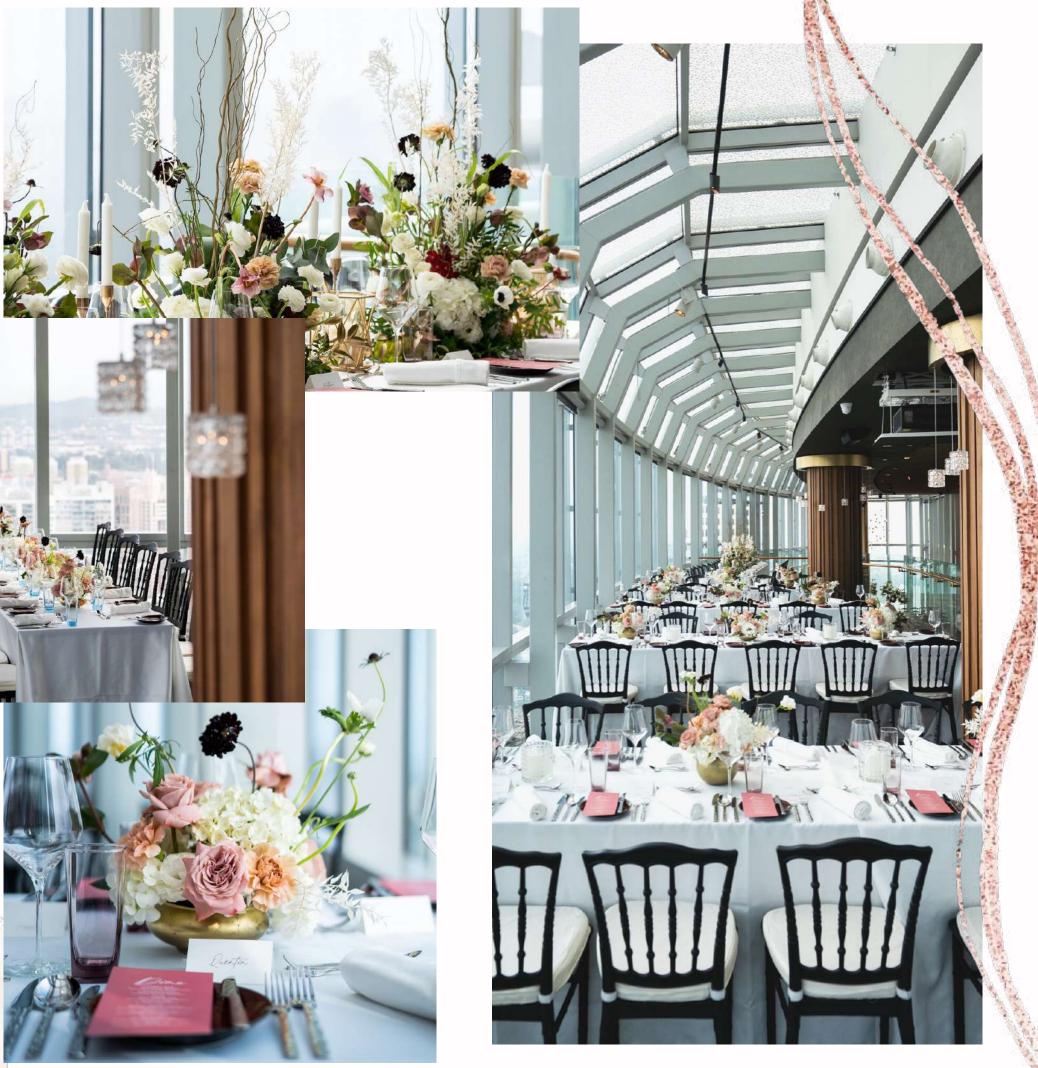

## WEDDINGS AT 1-ATICO

Photography: @DanielBeh

Golempization Dome

Restaurant

The palatial restaurant seats 100 guests to a maximum capacity of 238 guests and looks out to a panoramic 180-degree view of the city skyline.

As your guests feast on gastronomic delights curated by culinary maestros, they will be captivated by a sunset view and watch as that changes to the pulsing lights of the city.

Cuisipe

Featuring an exquisite repertoire of delights specially curated by our in-house culinary maestros.

Dine on cloud nine amidst with a sky-high spectacle of the city that changes along with the pulsing lights of the city as it transitions throughout the day

And A State State

W. S. MATEL

Photography: @DanielBeh | Videography: @FreyaFilms | Gowns: @TrulyEnamoured | Stationery: @NineteenDesign | Patisserie: @YumePatisserie | Styling: 1-Pixies by 1-Host