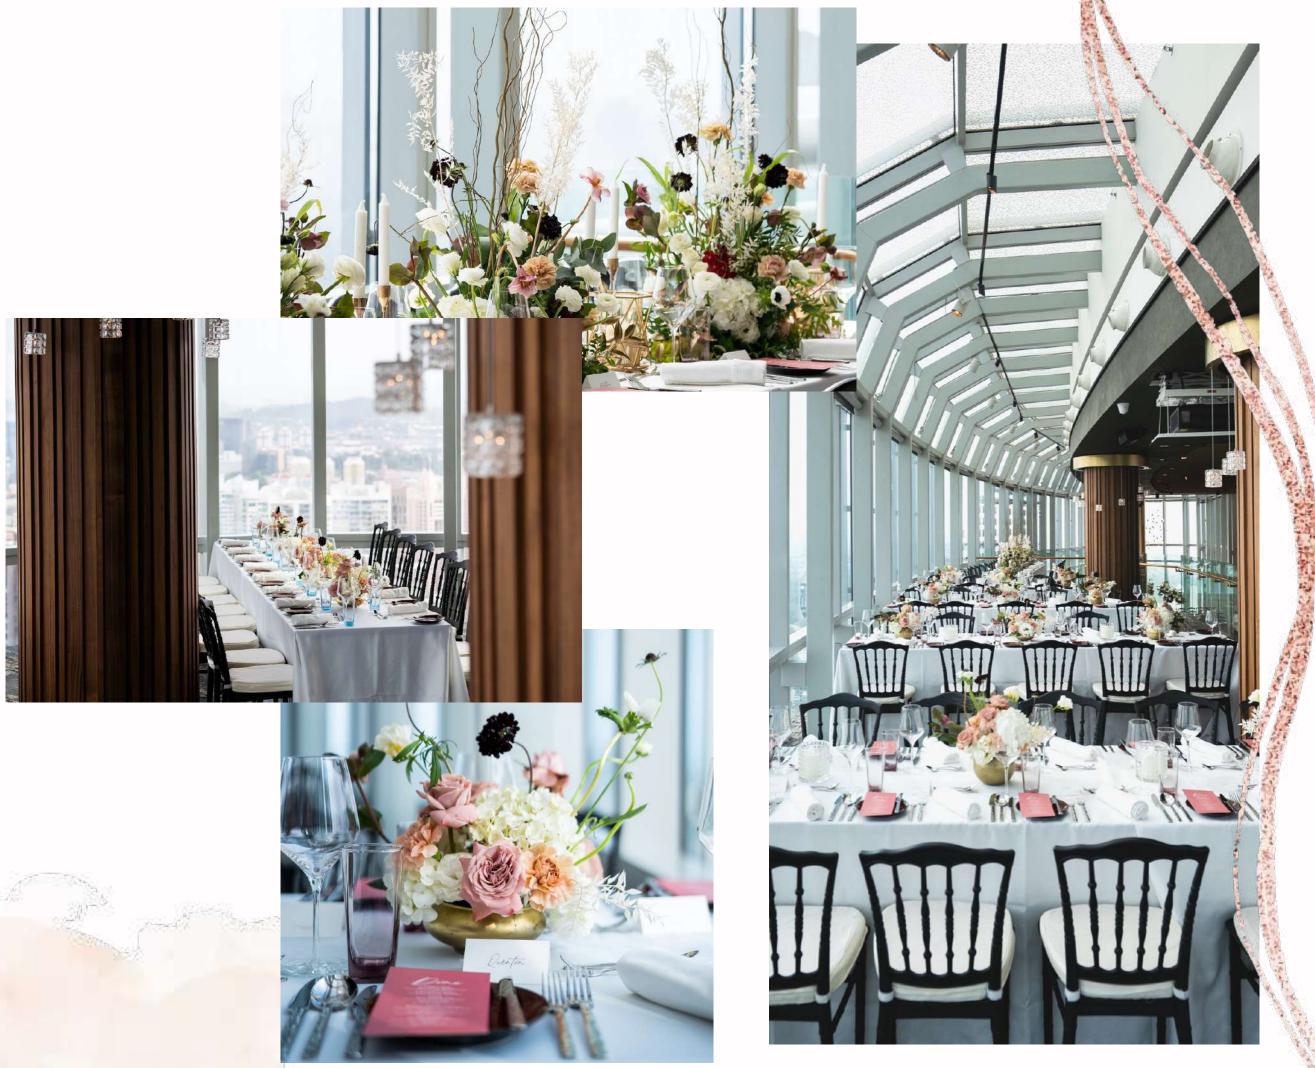

## WEDDINGS AT 1-ATICO

Photography: @DanielBeh

Golempization Dome

Restaurant

The palatial restaurant seats 100 guests to a maximum capacity of 238 guests and looks out to a panoramic 180-degree view of the city skyline.

As your guests feast on gastronomic delights curated by culinary maestros, they will be captivated by a sunset view and watch as that changes to the pulsing lights of the city.

Cuisipe

Featuring an exquisite repertoire of delights specially curated by our in-house culinary maestros.

Dine on cloud nine amidst with a sky-high spectacle of the city that changes along with the pulsing lights of the city as it transitions throughout the day

And A State State

W. S. MATEL

Photography: @DanielBeh | Videography: @FreyaFilms | Gowns: @TrulyEnamoured | Stationery: @NineteenDesign | Patisserie: @YumePatisserie | Styling: 1-Pixies by 1-Host